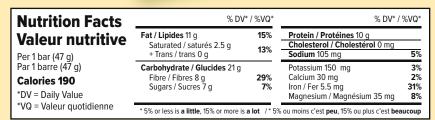

# Nutrition Facts Valeur nutritive

Per 1 bar (47 g) Par 1 barre (47 g)

### Calories 190

\*DV = Daily Value \*VQ = Valeur quotidienne

| Fat / Lipides 10 g                             | 13% |
|------------------------------------------------|-----|
| Saturated / saturés 3 g<br>+ Trans / trans 0 g | 15% |
| Carbohydrate / Glucides 21 g                   |     |
| Fibre / Fibres 8 g                             | 29% |
| Sugars / Sucres 7 g                            | 7%  |

\* 5% or less is a little, 15% or more is a lot /\* 5% ou moins c'est peu, 15% ou plus c'est beaucoup

Protein / Protéines 10 g

Potassium 125 mg

Calcium 10 mg

Iron / Fer 5 mg

Cholesterol / Cholestérol 0 mg

Magnesium / Magnésium 20 mg

4%

3%

1%

5%

% DV\* / %VQ\*